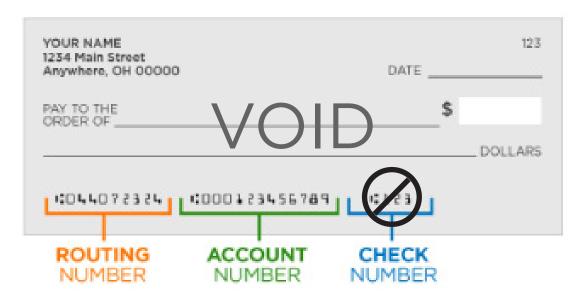

## DID YOU KNOW?

Delta Dental can automatically debit your monthly payment from a checking or savings account.

If you would like to be set up for the automatic debit process, please fill out the form below, attach a copy of your blank voided check and mail it with your enrollment form.

| Bar        | Bank Name:                                                                                                                                                                                                                                                               |                           |  |  |  |  |  |
|------------|--------------------------------------------------------------------------------------------------------------------------------------------------------------------------------------------------------------------------------------------------------------------------|---------------------------|--|--|--|--|--|
| Aco        | Account Holder Name:                                                                                                                                                                                                                                                     |                           |  |  |  |  |  |
|            | Checking Account                                                                                                                                                                                                                                                         |                           |  |  |  |  |  |
|            | Savings Account                                                                                                                                                                                                                                                          |                           |  |  |  |  |  |
|            | Bank Routing Number                                                                                                                                                                                                                                                      | Bank Account Number       |  |  |  |  |  |
|            | •                                                                                                                                                                                                                                                                        | include the check number. |  |  |  |  |  |
| wit<br>eff | I hereby authorize Delta Dental, subsidiaries, and affiliates to initiate automatic withdrawals (ACH) from the account indicated above. This authorization will remain in effect until I choose to not to renew my contract with Delta Dental or change payment methods. |                           |  |  |  |  |  |
| Nar        | Name on account (please print):                                                                                                                                                                                                                                          |                           |  |  |  |  |  |
| Acc        | count Holder Signature:                                                                                                                                                                                                                                                  | Date:                     |  |  |  |  |  |