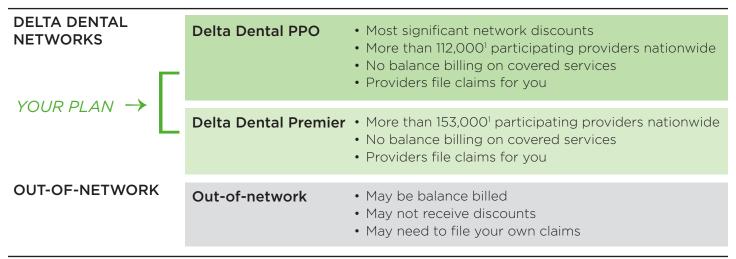

#### PPO Plus Premier™ Plan Network Savings

#### Save Money and Stay in Network

With a PPO Plus Premier dental plan, visiting a Delta Dental PPO™ dentist provides the most significant discounts resulting in lowest out-of-pocket costs. In-network PPO dentists have agreed to accept lower fees as full payment for covered services. However, if a dentist doesn't participate in Delta Dental PPO, you can still save money with a Delta Dental Premier® participating dentist. Like our PPO dentists, Delta Dental Premier dentists agree to accept Delta Dental's fee determination as full payment for covered services.

#### First, determine the Delta Dental plan(s) you are looking at for your dental benefits:

- Delta Dental PPO<sup>™</sup> In-network benefits are available through providers who participate in the Delta Dental PPO network.
- Delta Dental Premier® In-network benefits are available through providers who participate in the Delta Dental Premier network.
- Delta Dental PPO Plus Premier™ In-network benefits are available through providers who participate in the Delta Dental PPO or Delta Dental Premier network.
- DeltaCare® USA Benefits are only available through providers who participate in the DeltaCare network.